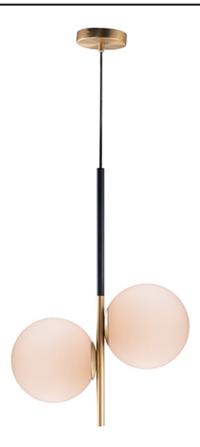

## PRODUCT DESCRIPTION

Inspired by both Mid Century Modern and Scandinavian Contemporary this collection spans a large breadth of today's interior design. Straight tubing finished in Satin Brass supports hand blown Satin White cased glass globes. Black accents of metal and Black marble add dramatic detail and upscale appeal.