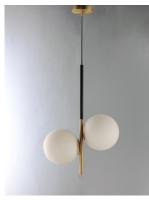

## PRODUCT DESCRIPTION

Inspired by both Mid Century Modern and Scandinavian Contemporary this collection spans a large breadth of today's interior design. Straight tubing finished in Satin Brass supports hand blown Satin White cased glass globes. Black accents of metal and Black marble add dramatic detail and upscale appeal.