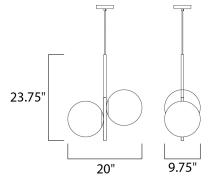

#### **MEASUREMENTS**

DIMENSION : 20" L x 9.75" W x 23.75" H

MAX OAH : 142" OAH

CANOPY : 4.72" W x 1" H x 4.72" L

HANGING WEIGHT : 6.16 lb