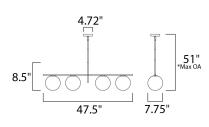

\*max overall height

# **MEASUREMENTS**

DIMENSION : 47.5" L x 7.75" W x 8.5" H

MAX OAH : 51" OAH

CANOPY : 4.72" W x 1" H x 4.72" L

HANGING WEIGHT : 12.1 lb