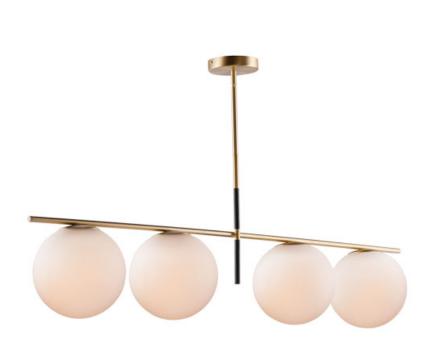

## PRODUCT DESCRIPTION

Inspired by both Mid Century Modern and Scandinavian Contemporary this collection spans a large breadth of today's interior design. Straight tubing finished in Satin Brass supports hand blown Satin White cased glass globes. Black accents of metal and Black marble add dramatic detail and upscale appeal.