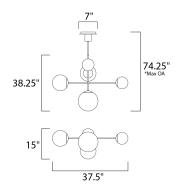

max overall height

### **MEASUREMENTS**

DIMENSION : 37.5" L x 15" W x 38.25" H

MAX OAH : 74.25" OAH CANOPY : 7" W x 1" H x 7" L

HANGING WEIGHT : 17.97 lb