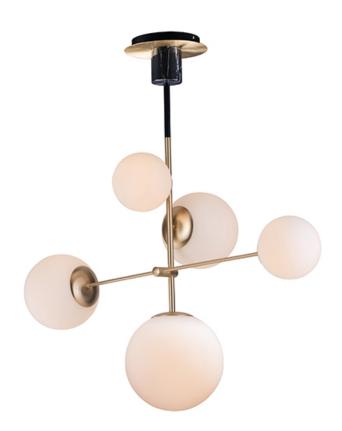

## PRODUCT DESCRIPTION

Inspired by both Mid Century Modern and Scandinavian Contemporary this collection spans a large breadth of today's interior design. Straight tubing finished in Satin Brass supports hand blown Satin White cased glass globes. Black accents of metal and Black marble add dramatic detail and upscale appeal.

#### **FINISHES OPTION**

Satin Brass / Black (SBRBK)

### GLASS

Satin White SW

#### MATERIAL

Steel, Marble, Opal Glass