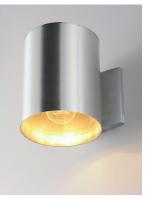

#### PRODUCT DESCRIPTION

The Outpost is a classic cylinder light which provides directional illumination without glare. Available in 3 sizes, the 2 light version has both up and down lighting, while the singular light has 1 direction lighting. Available in Architectural Bronze, Aluminum, or Black.

#### **FINISHES OPTION**

Black (BK)

Bronze (BZ)

Brushed Aluminum (AL)

## MATERIAL

Aluminum