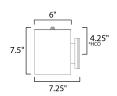

\*height from center of outlet to the top of the fixture

# **MEASUREMENTS**

DIMENSION : 5" W x 7.25" H x 6.25" Ext **BACK PLATE** : 4.5" W x 5" H x 4" HCO

HANGING WEIGHT : 1.76 lb

LAMPING

INPUT VOLTAGE : 120V

: 1 x 40W Incandescent E26 Medium, 40W Total **BULB** 