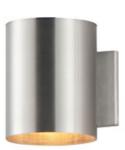

#### PRODUCT DESCRIPTION

The Outpost is a classic cylinder light which provides directional illumination without glare. Available in 3 sizes, the 2 light version has both up and down lighting, while the singular light has 1 direction lighting. Available in Architectural Bronze, Aluminum, or Black.

#### **FINISHES OPTION**

Black (BK)

Bronze (BZ)

Brushed Aluminum (AL)

## MATERIAL

Aluminum