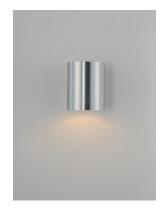

#### PRODUCT DESCRIPTION

The Outpost is a classic cylinder light which provides directional illumination without glare. Available in 3 sizes, the 2 light version has both up and down lighting, while the singular light has 1 direction lighting. Available in Architectural Bronze, Aluminum, or Black.

#### **FINISHES OPTION**

Black (BK)

Bronze (BZ)

Brushed Aluminum (AL)

## MATERIAL

Aluminum