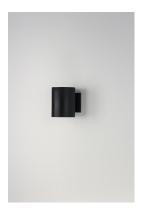

#### PRODUCT DESCRIPTION

The Outpost is a classic cylinder light which provides directional illumination without glare. Available in 3 sizes, the 2 light version has both up and down lighting, while the singular light has 1 direction lighting. Available in Architectural Bronze, Aluminum, or Black.

#### **FINISHES OPTION**

Black (BK)

Bronze (BZ)

Brushed Aluminum (AL)