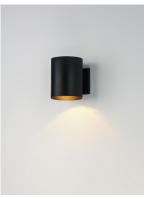

#### PRODUCT DESCRIPTION

The Outpost is a classic cylinder light which provides directional illumination without glare. Available in 3 sizes, the 2 light version has both up and down lighting, while the singular light has 1 direction lighting. Available in Architectural Bronze, Aluminum, or Black.

**BULB INCLUDED** : (Not Included)

DIMMABLE

LIGHTING\_DIRECTION: Down

#### **FINISHES OPTION**

Black (BK)

Bronze (BZ)

Brushed Aluminum (AL)