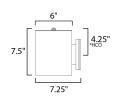

\*height from center of outlet to the top of the fixture

## **MEASUREMENTS**

DIMENSION : 5" W x 7.25" H x 6.25" Ext **BACK PLATE** : 4.5" W x 5" H x 4" HCO

HANGING WEIGHT : 1.76 lb

LAMPING

INPUT VOLTAGE : 120V

: 1 x 40W Incandescent E26 Medium, 40W Total **BULB** 