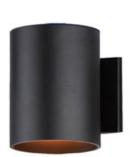

#### PRODUCT DESCRIPTION

The Outpost is a classic cylinder light which provides directional illumination without glare. Available in 3 sizes, the 2 light version has both up and down lighting, while the singular light has 1 direction lighting. Available in Architectural Bronze, Aluminum, or Black.

#### **FINISHES OPTION**

Black (BK)

Bronze (BZ)

Brushed Aluminum (AL)