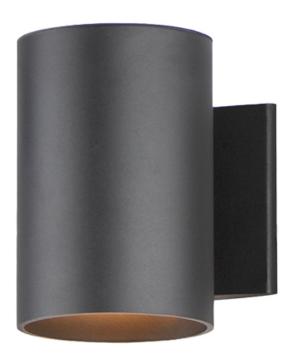

### **PRODUCT DESCRIPTION**

The Outpost is a classic cylinder light which provides directional illumination without glare. Available in 3 sizes, the 2 light version has both up and down lighting, while the singular light has 1 direction lighting. Available in Architectural Bronze, Aluminum, or Black.

#### **FINISHES OPTION**

Black (BK)

Bronze (BZ)

Brushed Aluminum (AL)

### MATERIAL

Aluminum