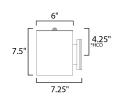

\*height from center of outlet to the top of the fixture

# **MEASUREMENTS**

DIMENSION : 5" W x 7.25" H x 6.25" Ext **BACK PLATE** : 4.5" W x 5" H x 4" HCO

HANGING WEIGHT : 1.76 lb

LAMPING

INPUT VOLTAGE : 120V

: 1 x 40W Incandescent E26 Medium , 40W Total **BULB** 