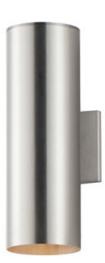

## PRODUCT DESCRIPTION

The Outpost is a classic cylinder light which provides directional illumination without glare. Available in 3 sizes, the 2 light version has both up and down lighting, while the singular light has 1 direction lighting. Available in Architectural Bronze, Aluminum, or Black.

BULB INCLUDED : (Not Included)

DIMMABLE :

LIGHTING\_DIRECTION: Up/Down

FINISHES OPTION

Black (BK)

Brushed Aluminum (AL)