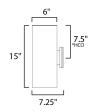

\*height from center of outlet to the top of the fixture

# MEASUREMENTS

DIMENSION : 5" W x 15" H x 6.25" Ext BACK PLATE : 4.5" W x 5" H x 7.5" HCO

HANGING WEIGHT : 2.9 lb

LAMPING

INPUT VOLTAGE : 120V

BULB :  $2 \times 40 \text{W}$  Incandescent E26 Medium , 80 W Total