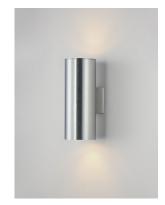

## PRODUCT DESCRIPTION

The Outpost is a classic cylinder light which provides directional illumination without glare. Available in 3 sizes, the 2 light version has both up and down lighting, while the singular light has 1 direction lighting. Available in Architectural Bronze, Aluminum, or Black.

BULB INCLUDED : (Not Included)

DIMMABLE :

LIGHTING\_DIRECTION: Up/Down

FINISHES OPTION

Black (BK)

Brushed Aluminum (AL)