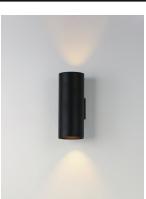

## **PRODUCT DESCRIPTION**

The Outpost is a classic cylinder light which provides directional illumination without glare. Available in 3 sizes, the 2 light version has both up and down lighting, while the singular light has 1 direction lighting. Available in Architectural Bronze, Aluminum, or Black.