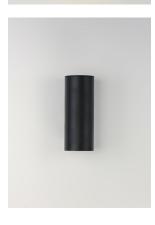

## **PRODUCT DESCRIPTION**

The Outpost is a classic cylinder light which provides directional illumination without glare. Available in 3 sizes, the 2 light version has both up and down lighting, while the singular light has 1 direction lighting. Available in Architectural Bronze, Aluminum, or Black.

## **MEASUREMENTS**

| DIMENSION          | : 5  | 5" W   | х   | 1  |
|--------------------|------|--------|-----|----|
| BACK PLATE         | : 4  | 4.5"   | W   | х  |
| HANGING WEIGHT     | : 2  | 2.9 lk | С   |    |
| LAMPING            |      |        |     |    |
| INPUT VOLTAGE      | : 12 | 20V    |     |    |
| BULB               | : 2  | x 40   | W   | lr |
| BULB INCLUDED      | : (N | lot Ir | ncl | U  |
| DIMMABLE           | :    |        |     |    |
| LIGHTING_DIRECTION | :Up  | o/Do   | w   | n  |
|                    |      |        |     |    |

: 5" W x 15" H x 6.25" Ext : 4.5" W x 5" H x 7.5" HCO : 2.9 lb :120V : 2 x 40W Incandescent E26 Medium , 80W Total : (Not Included)