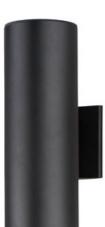

## **PRODUCT DESCRIPTION**

The Outpost is a classic cylinder light which provides directional illumination without glare. Available in 3 sizes, the 2 light version has both up and down lighting, while the singular light has 1 direction lighting. Available in Architectural Bronze, Aluminum, or Black.