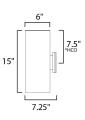

\*height from center of outlet to the top of the fixture

## **MEASUREMENTS**

| DIMENSION          | : 5  | 5" W   | х   | 1  |
|--------------------|------|--------|-----|----|
| BACK PLATE         | : 4  | 4.5"   | W   | х  |
| HANGING WEIGHT     | : 2  | 2.9 lk | С   |    |
| LAMPING            |      |        |     |    |
| INPUT VOLTAGE      | : 12 | 20V    |     |    |
| BULB               | : 2  | x 40   | W   | lr |
| BULB INCLUDED      | : (N | lot Ir | ncl | U  |
| DIMMABLE           | :    |        |     |    |
| LIGHTING_DIRECTION | :Up  | o/Do   | w   | n  |
|                    |      |        |     |    |

: 5" W x 15" H x 6.25" Ext : 4.5" W x 5" H x 7.5" HCO : 2.9 lb :120V : 2 x 40W Incandescent E26 Medium , 80W Total : (Not Included)