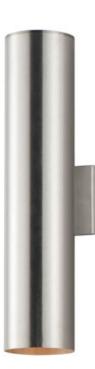

## **PRODUCT DESCRIPTION**

The Outpost is a classic cylinder light which provides directional illumination without glare. Available in 3 sizes, the 2 light version has both up and down lighting, while the singular light has 1 direction lighting. Available in Architectural Bronze, Aluminum, or Black.

: 5" W x 22" H x 6.25" Ext : 4.5" W x 5" H x 11" HCO : 3.85 lb :120V

: 2 x 40W Incandescent E26 Medium , 80W Total : (Not Included) LIGHTING\_DIRECTION : Up/Down