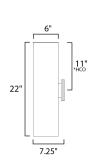

## **MEASUREMENTS**

| DIMENSION      |
|----------------|
| BACK PLATE     |
| HANGING WEIGHT |
| LAMPING        |
| INPUT VOLTAGE  |
| BULB           |
| BULB INCLUDED  |
| DIMMABLE       |
|                |

: 5" W x 22" H x 6.25" Ext : 4.5" W x 5" H x 11" HCO : 3.85 lb :120V

: 2 x 40W Incandescent E26 Medium , 80W Total : (Not Included) LIGHTING\_DIRECTION : Up/Down

\*height from center of outlet to the top of the fixture