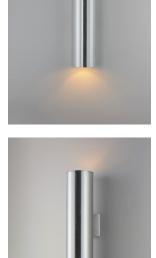

## **PRODUCT DESCRIPTION**

The Outpost is a classic cylinder light which provides directional illumination without glare. Available in 3 sizes, the 2 light version has both up and down lighting, while the singular light has 1 direction lighting. Available in Architectural Bronze, Aluminum, or Black.

: 5" W x 22" H x 6.25" Ext : 4.5" W x 5" H x 11" HCO : 3.85 lb :120V

: 2 x 40W Incandescent E26 Medium , 80W Total : (Not Included) LIGHTING\_DIRECTION : Up/Down