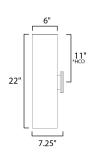

\*height from center of outlet to the top of the fixture

## MEASUREMENTS

| DIMENSION      |
|----------------|
| BACK PLATE     |
| HANGING WEIGHT |
| LAMPING        |
| INPUT VOLTAGE  |
| BULB           |
| BULB INCLUDED  |
| DIMMABLE       |
|                |

: 5" W x 22" H x 6.25" Ext : 4.5" W x 5" H x 11" HCO : 3.85 lb : 120V

BULB: 2 x 40W Incandescent E26 Medium , 80W TotalBULB INCLUDED: (Not Included)DIMMABLE:LIGHTING\_DIRECTION : Up/Down