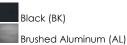

## **PRODUCT DESCRIPTION**

The Outpost is a classic cylinder light which provides directional illumination without glare. Available in 3 sizes, the 2 light version has both up and down lighting, while the singular light has 1 direction lighting. Available in Architectural Bronze, Aluminum, or Black.



\*height from center of outlet to the top of the fixture

## MEASUREMENTS

| DIMENSION      |
|----------------|
| BACK PLATE     |
| HANGING WEIGHT |
| LAMPING        |
| INPUT VOLTAGE  |
| BULB           |
| BULB INCLUDED  |
| DIMMABLE       |
|                |

: 5" W x 22" H x 6.25" Ext : 4.5" W x 5" H x 11" HCO : 3.85 lb : 120V

BULB: 2 x 40W Incandescent E26 Medium , 80W TotalBULB INCLUDED: (Not Included)DIMMABLE:LIGHTING\_DIRECTION : Up/Down

## FINISHES OPTION



MATERIAL Aluminum

RATINGS CETLus Wet Location



## ADDITIONAL

INSTALL UP/DOWN: UP OPERATING TEMPERATURE: -20°C (-4°F), 40°C (104°F)

PHOTOMETIC: Report Found Online

Always consult a qualified electrician before installing any lighting product.



WESTERN DISTRIBUTION CENTER (HEADQUARTER) 253 NORTH VINELAND AVE I CITY OF INDUSTRY, CA 91746

EASTERN DISTRIBUTION CENTER 101 GARDNER PARK | PEACHTREE CITY, GA 30269

P. 626.956.4200 | F. 626.956.4225 | maximlighting.com



Job Type:\_

Quantity: