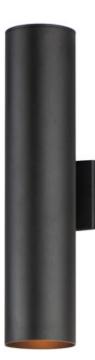

## **PRODUCT DESCRIPTION**

The Outpost is a classic cylinder light which provides directional illumination without glare. Available in 3 sizes, the 2 light version has both up and down lighting, while the singular light has 1 direction lighting. Available in Architectural Bronze, Aluminum, or Black.

: 5" W x 22" H x 6.25" Ext : 4.5" W x 5" H x 11" HCO : 3.85 lb : 120V

BULB: 2 x 40W Incandescent E26 Medium , 80W TotalBULB INCLUDED: (Not Included)DIMMABLE:LIGHTING\_DIRECTION : Up/Down