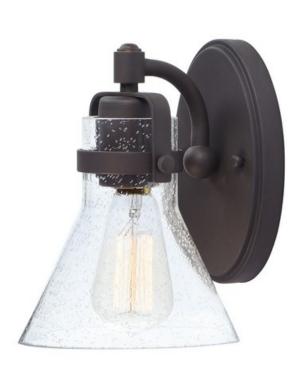

# PRODUCT DESCRIPTION

This nautical-inspired collection features Clear Seedy glass cones suspended by a yoke frame. The clear glass offers abundant lighting and compliments the styling of the fixture. Make it a more industrial look by adding filament E26 light bulbs.

# **GLASS**

Seedy CD

## MATERIAL

Steel, Glass