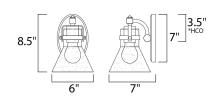

\*height from center of outlet to the top of the fixture

# **MEASUREMENTS**

DIMENSION : 6" W x 8.5" H x 7" Ext **BACK PLATE** : 4.5" W x 7" H x 3.5" HCO

HANGING WEIGHT : 2 lb