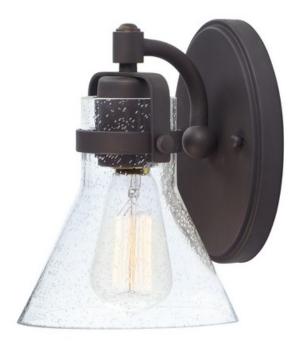

### PRODUCT DESCRIPTION

This nautical-inspired collection features Clear Seedy glass cones suspended by a yoke frame. The clear glass offers abundant lighting and compliments the styling of the fixture. Make it a more industrial look by adding filament E26 light bulbs.