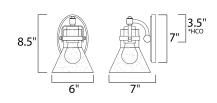

\*height from center of outlet to the top of the fixture

## **MEASUREMENTS**

DIMENSION : 6" W x 8.5" H x 7" Ext MAX OAH : 4.5" W x 7" H

HANGING WEIGHT : 2.2 lb