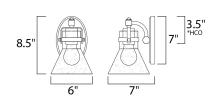

\*height from center of outlet to the top of the fixture

# **MEASUREMENTS**

DIMENSION : 6" W x 8.5" H x 7" Ext MAX OAH : 4.5" W x 7" H

HANGING WEIGHT : 2 lb