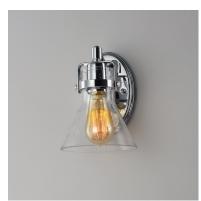

## PRODUCT DESCRIPTION

This nautical-inspired collection features Clear Seedy glass cones suspended by a yoke frame. The clear glass offers abundant lighting and compliments the styling of the fixture. Make it a more industrial look by adding filament E26 light bulbs.

# **GLASS**

Seedy CD

### MATERIAL

Steel, Glass