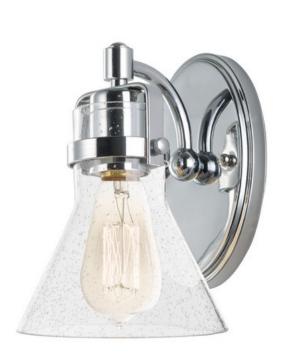

## PRODUCT DESCRIPTION

This nautical-inspired collection features Clear Seedy glass cones suspended by a yoke frame. The clear glass offers abundant lighting and compliments the styling of the fixture. Make it a more industrial look by adding filament E26 light bulbs.

# **GLASS**

Seedy CD

### MATERIAL

Steel, Glass