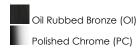

## PRODUCT DESCRIPTION

This nautical-inspired collection features Clear Seedy glass cones suspended by a yoke frame. The clear glass offers abundant lighting and compliments the styling of the fixture. Make it a more industrial look by adding filament E26 light bulbs.



\*height from center of outlet to the top of the fixture

# **MEASUREMENTS**

DIMENSION : 6" W x 8.5" H x 7" Ext MAX OAH : 4.5" W x 7" H

HANGING WEIGHT : 2 lb

### LAMPING

INPUT VOLTAGE : 120V

BULB : 1 x 60W Incandescent E26 Medium , 60W Total

BULB INCLUDED : (Not Included)

DIMMABLE

### **FINISHES OPTION**



# **GLASS**

Seedy CD

### MATERIAL

Steel, Glass

### **RATINGS**

**CETLUS** 

Damp Location







## **ADDITIONAL**

INSTALL UP/DOWN: Up/Down OPERATING TEMPERATURE: -20°C (-4°F), 40°C (104°F)

Always consult a qualified electrician before installing any lighting product.



WESTERN DISTRIBUTION CENTER (HEADQUARTER) 253 NORTH VINELAND AVE I CITY OF INDUSTRY, CA 91746