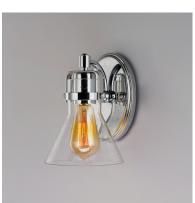

## PRODUCT DESCRIPTION

This nautical-inspired collection features Clear Seedy glass cones suspended by a yoke frame. The clear glass offers abundant lighting and compliments the styling of the fixture. Make it a more industrial look by adding filament E26 light bulbs.

# **GLASS**

Seedy CD

### MATERIAL

Steel, Glass