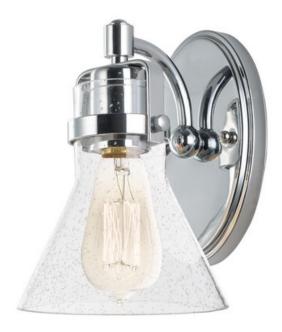

## PRODUCT DESCRIPTION

This nautical-inspired collection features Clear Seedy glass cones suspended by a yoke frame. The clear glass offers abundant lighting and compliments the styling of the fixture. Make it a more industrial look by adding filament E26 light bulbs.