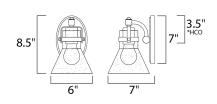

\*height from center of outlet to the top of the fixture

## **MEASUREMENTS**

DIMENSION : 6" W x 8.5" H x 7" Ext MAX OAH : 4.5" W x 7" H

HANGING WEIGHT : 2.2 lb