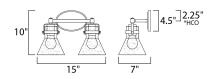

\*height from center of outlet to the top of the fixture

## MEASUREMENTS

DIMENSION BACK PLATE

## HANGING WEIGHT LAMPING

INPUT VOLTAGE BULB **BULB INCLUDED** DIMMABLE

: 15" W x 10" H x 7" Ext : 7" W x 4.5" H x 2.25" HCO : 4.18 lb

:120V : 2 x 60W Incandescent E26 Medium , 120W Total : (Not Included) : LIGHTING\_DIRECTION : Down