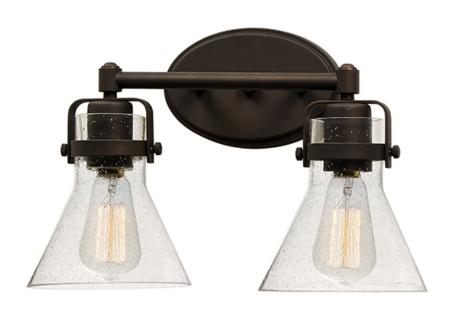

## **PRODUCT DESCRIPTION**

This nautical-inspired collection features Clear Seedy glass cones suspended by a yoke frame. The clear glass offers abundant lighting and compliments the styling of the fixture. Make it a more industrial look by adding filament E26 light bulbs.

## Oil Rubbed Bronze (OI) Polished Chrome (PC)

GLASS Seedy CD

MATERIAL Steel, Glass

RATINGS **c**ETLus Damp Location

ADDITIONAL INSTALL UP/DOWN: Down OPERATING TEMPERATURE: -20°C (-4°F), 40°C (104°F)

Always consult a qualified electrician before installing any lighting product.