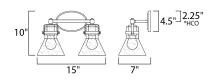

\*height from center of outlet to the top of the fixture

# **MEASUREMENTS**

**DIMENSION** : 15" W x 10" H x 7" Ext **BACK PLATE** : 7" W x 4.5" H x 2.25" HCO

HANGING WEIGHT : 3.74 lb

LAMPING

INPUT VOLTAGE : 120V

BULB : 2 x 6W LED E26 Medium , 12W Total

**BULB INCLUDED** : (Included) DIMMABLE : Yes COLOR\_TEMP : 2200K LIGHTING\_DIRECTION: Down