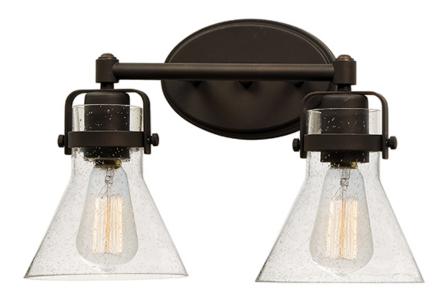

## PRODUCT DESCRIPTION

This nautical-inspired collection features Clear Seedy glass cones suspended by a yoke frame. The clear glass offers abundant lighting and compliments the styling of the fixture. Make it a more industrial look by adding filament E26 light bulbs.