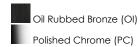

## PRODUCT DESCRIPTION

This nautical-inspired collection features Clear Seedy glass cones suspended by a yoke frame. The clear glass offers abundant lighting and compliments the styling of the fixture. Make it a more industrial look by adding filament E26 light bulbs.



\*height from center of outlet to the top of the fixture

# **MEASUREMENTS**

**DIMENSION** : 15" W x 10" H x 7" Ext **BACK PLATE** : 7" W x 4.5" H x 2.25" HCO

HANGING WEIGHT : 3.74 lb

LAMPING

INPUT VOLTAGE : 120V

BULB : 2 x 6W LED E26 Medium , 12W Total

**BULB INCLUDED** : (Included) DIMMABLE : Yes COLOR\_TEMP : 2200K LIGHTING\_DIRECTION: Down

#### **FINISHES OPTION**



# **GLASS**

Seedy CD

# MATERIAL

Steel, Glass

#### **RATINGS**

**CETLUS** 

Damp Location







## **ADDITIONAL**

INSTALL UP/DOWN: Down OPERATING TEMPERATURE: -20°C (-4°F), 40°C (104°F)

Always consult a qualified electrician before installing any lighting product.



WESTERN DISTRIBUTION CENTER (HEADQUARTER) 253 NORTH VINELAND AVE I CITY OF INDUSTRY, CA 91746