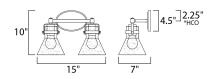

\*height from center of outlet to the top of the fixture

## MEASUREMENTS

DIMENSION BACK PLATE HANGING WEIGHT

## LAMPING

INPUT VOLTAGE BULB **BULB INCLUDED** DIMMABLE

: 15" W x 10" H x 7" Ext : 7" W x 4.5" H x 2.25" HCO : 4.18 lb

:120V : 2 x 60W Incandescent E26 Medium , 120W Total : (Not Included) : LIGHTING\_DIRECTION : Down