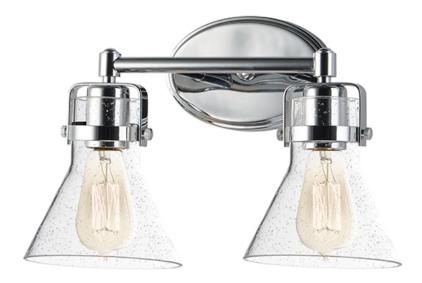

## **PRODUCT DESCRIPTION**

This nautical-inspired collection features Clear Seedy glass cones suspended by a yoke frame. The clear glass offers abundant lighting and compliments the styling of the fixture. Make it a more industrial look by adding filament E26 light bulbs.

GLASS Seedy CD

MATERIAL Steel, Glass

RATINGS **c**ETLus Damp Location

ADDITIONAL INSTALL UP/DOWN: Down OPERATING TEMPERATURE: -20°C (-4°F), 40°C (104°F)

Always consult a qualified electrician before installing any lighting product.