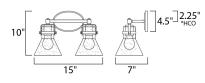

## **MEASUREMENTS**

DIMENSION : 15" W x 10" H x 7" Ext **BACK PLATE** : 7" W x 4.5" H x 2.25" HCO

HANGING WEIGHT : 3.74 lb