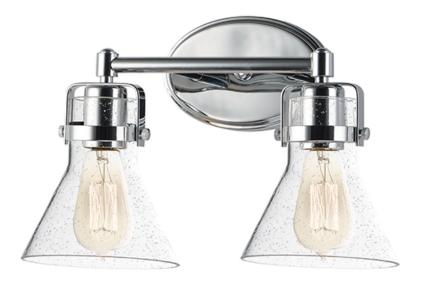

#### PRODUCT DESCRIPTION

This nautical-inspired collection features Clear Seedy glass cones suspended by a yoke frame. The clear glass offers abundant lighting and compliments the styling of the fixture. Make it a more industrial look by adding filament E26 light bulbs.