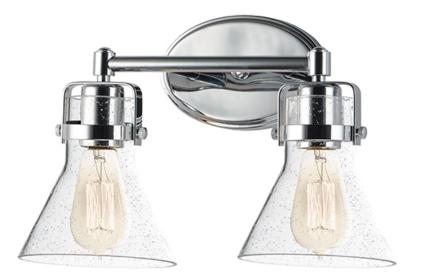

## PRODUCT DESCRIPTION

This nautical-inspired collection features Clear Seedy glass cones suspended by a yoke frame. The clear glass offers abundant lighting and compliments the styling of the fixture. Make it a more industrial look by adding filament E26 light bulbs.