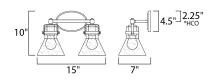

\*height from center of outlet to the top of the fixture

## **MEASUREMENTS**

DIMENSION : 15" W x 10" H x 7" Ext **BACK PLATE** : 7" W x 4.5" H x 2.25" HCO

HANGING WEIGHT : 3.74 lb

LAMPING

INPUT VOLTAGE : 120V

BULB : 2 x 6W LED E26 Medium , 12W Total

**BULB INCLUDED** : (Included) DIMMABLE : Yes COLOR\_TEMP : 2200K LIGHTING\_DIRECTION: Down