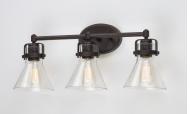

## **PRODUCT DESCRIPTION**

This nautical-inspired collection features Clear Seedy glass cones suspended by a yoke frame. The clear glass offers abundant lighting and compliments the styling of the fixture. Make it a more industrial look by adding filament E26 light bulbs.

## FINISHES OPTION

GLASS Seedy CD

MATERIAL Steel, Glass

RATINGS CETLus Damp Location

ADDITIONAL INSTALL UP/DOWN: Down OPERATING TEMPERATURE: -20°C (-4°F), 40°C (104°F)

Always consult a qualified electrician before installing any lighting product.