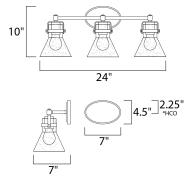

\*height from center of outlet to the top of the fixture

MEASUREMENTS

DIMENSION BACK PLATE HANGING WEIGHT LAMPING INPUT VOLTAGE BULB

: 24.25" W x 10" H x 7" Ext : 7" W x 4.5" H x 2.25" HCO

: 5.5 lb

INPUT VOLTAGE : 120V BULB : 3 x 60W Incandescent E26 Medium , 180W Total BULB INCLUDED : (Not Included) DIMMABLE : LIGHTING\_DIRECTION : Down