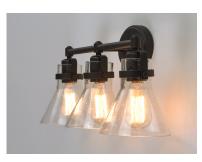

## **PRODUCT DESCRIPTION**

This nautical-inspired collection features Clear Seedy glass cones suspended by a yoke frame. The clear glass offers abundant lighting and compliments the styling of the fixture. Make it a more industrial look by adding filament E26 light bulbs.

## FINISHES OPTION

GLASS Seedy CD

MATERIAL Steel, Glass

RATINGS CETLus Damp Location

ADDITIONAL INSTALL UP/DOWN: Down OPERATING TEMPERATURE: -20°C (-4°F), 40°C (104°F)

Always consult a qualified electrician before installing any lighting product.