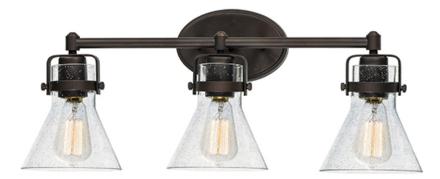

## **PRODUCT DESCRIPTION**

This nautical-inspired collection features Clear Seedy glass cones suspended by a yoke frame. The clear glass offers abundant lighting and compliments the styling of the fixture. Make it a more industrial look by adding filament E26 light bulbs.

## FINISHES OPTION

GLASS Seedy CD

MATERIAL Steel, Glass

RATINGS CETLus Damp Location

ADDITIONAL INSTALL UP/DOWN: Down OPERATING TEMPERATURE: -20°C (-4°F), 40°C (104°F)

Always consult a qualified electrician before installing any lighting product.