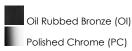

#### PRODUCT DESCRIPTION

This nautical-inspired collection features Clear Seedy glass cones suspended by a yoke frame. The clear glass offers abundant lighting and compliments the styling of the fixture. Make it a more industrial look by adding filament E26 light bulbs.





\*height from center of outlet to the top of the fixture

## **MEASUREMENTS**

DIMENSION : 24.25" W x 10" H x 7" Ext BACK PLATE : 7" W x 4.5" H x 2.25" HCO

HANGING WEIGHT : 5.5 lb

**LAMPING** 

INPUT VOLTAGE : 120V

BULB : 3 x 6W LED E26 Medium, 18W Total

BULB INCLUDED : (Included)

DIMMABLE : Yes
COLOR\_TEMP : 2200K
LIGHTING\_DIRECTION : Down

## **FINISHES OPTION**



## GLASS

Seedy CD

# MATERIAL

Steel, Glass

#### **RATINGS**

cETLus

Damp Location



#### **ADDITIONAL**

INSTALL UP/DOWN: Down OPERATING TEMPERATURE: -20°C (-4°F), 40°C (104°F)

Always consult a qualified electrician before installing any lighting product.



WESTERN DISTRIBUTION CENTER (HEADQUARTER)
253 NORTH VINELAND AVE I CITY OF INDUSTRY, CA 91746