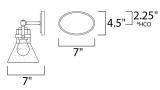

## **MEASUREMENTS**

DIMENSION : 24.25" W x 10" H x 7" Ext BACK PLATE : 7" W x 4.5" H x 2.25" HCO

HANGING WEIGHT : 5.5 lb

**LAMPING** 

INPUT VOLTAGE : 120V

BULB : 3 x 6W LED E26 Medium, 18W Total

BULB INCLUDED : (Included)