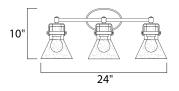

## **MEASUREMENTS**

DIMENSION : 24.25" W x 10" H x 7" Ext BACK PLATE : 7" W x 4.5" H x 2.25" HCO

HANGING WEIGHT : 5.5 lb

**LAMPING** 

INPUT VOLTAGE : 120V

BULB : 3 x 6W LED E26 Medium, 18W Total

BULB INCLUDED : (Included)