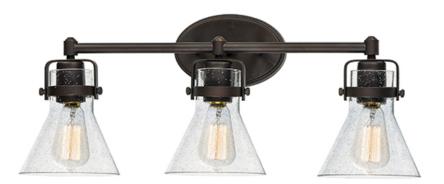

#### PRODUCT DESCRIPTION

This nautical-inspired collection features Clear Seedy glass cones suspended by a yoke frame. The clear glass offers abundant lighting and compliments the styling of the fixture. Make it a more industrial look by adding filament E26 light bulbs.

## GLASS

Seedy CD

# MATERIAL

Steel, Glass