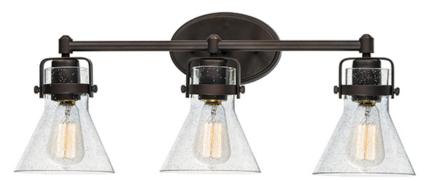

## **PRODUCT DESCRIPTION**

This nautical-inspired collection features Clear Seedy glass cones suspended by a yoke frame. The clear glass offers abundant lighting and compliments the styling of the fixture. Make it a more industrial look by adding filament E26 light bulbs.