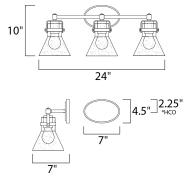

\*height from center of outlet to the top of the fixture

## **MEASUREMENTS** DIMENSION

BACK PLATE HANGING WEIGHT : 24.25" W x 10" H x 7" Ext : 7" W x 4.5" H x 2.25" HCO

LAMPING INPUT VOLTAGE

BULB **BULB INCLUDED** DIMMABLE COLOR\_TEMP

: 5.5 lb

:120V : 3 x 6W LED E26 Medium , 18W Total : (Included) : Yes :2200K LIGHTING\_DIRECTION : Down