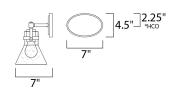

#### **MEASUREMENTS**

DIMENSION : 24.25" W x 10" H x 7" Ext **BACK PLATE** : 7" W x 4.5" H x 2.25" HCO

HANGING WEIGHT : 5.5 lb