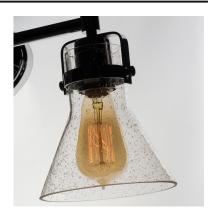

### PRODUCT DESCRIPTION

This nautical-inspired collection features Clear Seedy glass cones suspended by a yoke frame. The clear glass offers abundant lighting and compliments the styling of the fixture. Make it a more industrial look by adding filament E26 light bulbs.

## **GLASS**

Seedy CD

# MATERIAL

Steel, Glass