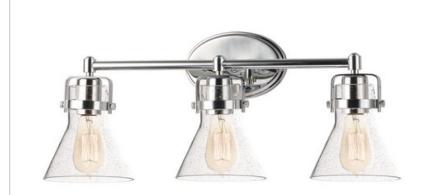

### PRODUCT DESCRIPTION

This nautical-inspired collection features Clear Seedy glass cones suspended by a yoke frame. The clear glass offers abundant lighting and compliments the styling of the fixture. Make it a more industrial look by adding filament E26 light bulbs.

## **GLASS**

Seedy CD

# MATERIAL

Steel, Glass