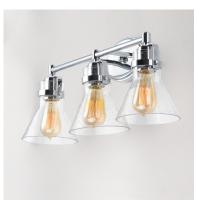

### PRODUCT DESCRIPTION

This nautical-inspired collection features Clear Seedy glass cones suspended by a yoke frame. The clear glass offers abundant lighting and compliments the styling of the fixture. Make it a more industrial look by adding filament E26 light bulbs.

## **GLASS**

Seedy CD

# MATERIAL

Steel, Glass