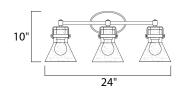

\*height from center of outlet to the top of the fixture

#### **MEASUREMENTS**

DIMENSION : 24.25" W x 10" H x 7" Ext **BACK PLATE** : 7" W x 4.5" H x 2.25" HCO

HANGING WEIGHT : 5.5 lb