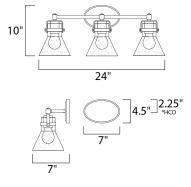

\*height from center of outlet to the top of the fixture

## **MEASUREMENTS**

DIMENSION

BACK PLATE

: 24.25" W x 10" H x 7" Ext : 7" W x 4.5" H x 2.25" HCO