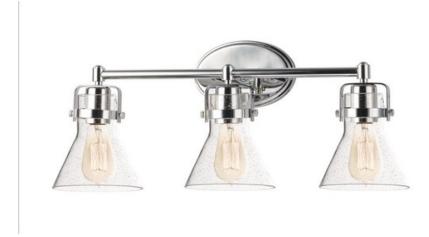

## **PRODUCT DESCRIPTION**

This nautical-inspired collection features Clear Seedy glass cones suspended by a yoke frame. The clear glass offers abundant lighting and compliments the styling of the fixture. Make it a more industrial look by adding filament E26 light bulbs.