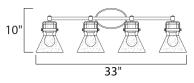

### **MEASUREMENTS**

: 33.25" W x 10" H x 7" Ext DIMENSION **BACK PLATE** : 7" W x 4.5" H x 2.25" HCO

HANGING WEIGHT : 6.6 lb