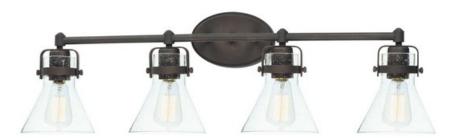

## PRODUCT DESCRIPTION

This nautical-inspired collection features Clear Seedy glass cones suspended by a yoke frame. The clear glass offers abundant lighting and compliments the styling of the fixture. Make it a more industrial look by adding filament E26 light bulbs.