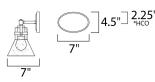

\*height from center of outlet to the top of the fixture

### **MEASUREMENTS**

: 33.25" W x 10" H x 7" Ext DIMENSION **BACK PLATE** : 7" W x 4.5" H x 2.25" HCO

HANGING WEIGHT : 6.6 lb