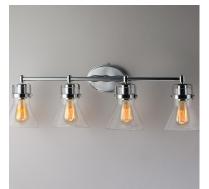

## **PRODUCT DESCRIPTION**

This nautical-inspired collection features Clear Seedy glass cones suspended by a yoke frame. The clear glass offers abundant lighting and compliments the styling of the fixture. Make it a more industrial look by adding filament E26 light bulbs.