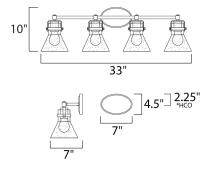

## MEASUREMENTS

DIMENSION

BACK PLATE

: 33" W x 10" H x 7" Ext

LAMPING

HANGING WEIGHT

BULB **BULB INCLUDED** DIMMABLE

: 7" W x 4.5" H x 2.25" HCO : 7.26 lb

INPUT VOLTAGE :120V : 4 x 60W Incandescent E26 Medium , 240W Total : (Not Included) : LIGHTING\_DIRECTION : Down