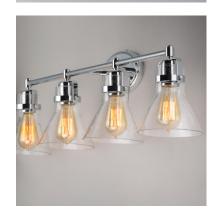

## **PRODUCT DESCRIPTION**

This nautical-inspired collection features Clear Seedy glass cones suspended by a yoke frame. The clear glass offers abundant lighting and compliments the styling of the fixture. Make it a more industrial look by adding filament E26 light bulbs.