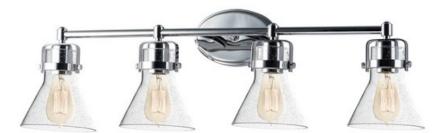

## **PRODUCT DESCRIPTION**

This nautical-inspired collection features Clear Seedy glass cones suspended by a yoke frame. The clear glass offers abundant lighting and compliments the styling of the fixture. Make it a more industrial look by adding filament E26 light bulbs.