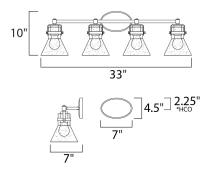

\*height from center of outlet to the top of the fixture

## MEASUREMENTS DIMENSION

: 33.25" W x 10" H x 7" Ext : 7" W x 4.5" H x 2.25" HCO

: 6.6 lb

HANGING WEIGHT LAMPING

INPUT VOLTAGE

BACK PLATE

:120V BULB : 4 x 6W LED E26 Medium , 24W Total **BULB INCLUDED** : (Included) DIMMABLE : Yes : 2200K COLOR\_TEMP LIGHTING\_DIRECTION : Down