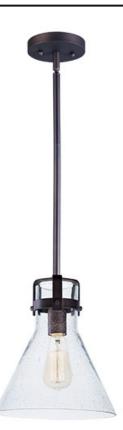

## **PRODUCT DESCRIPTION**

This nautical-inspired collection features Clear Seedy glass cones suspended by a yoke frame. The clear glass offers abundant lighting and compliments the styling of the fixture. Make it a more industrial look by adding filament E26 light bulbs.

### **FINISHES OPTION**

GLASS Seedy CD

MATERIAL Steel, Glass

RATINGS cULus Dry Location