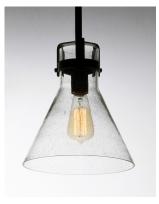

## **PRODUCT DESCRIPTION**

This nautical-inspired collection features Clear Seedy glass cones suspended by a yoke frame. The clear glass offers abundant lighting and compliments the styling of the fixture. Make it a more industrial look by adding filament E26 light bulbs.

### **FINISHES OPTION**

GLASS Seedy CD

MATERIAL Steel, Glass

RATINGS cULus Dry Location