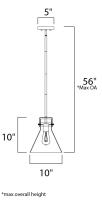

# **MEASUREMENTS**

DIMENSION

MAX OAH

CANOPY

: 56" OAH

: 4.85 lb HANGING WEIGHT

## LAMPING

INPUT VOLTAGE : 120V BULB BULB INCLUDED DIMMABLE

: 10" L x 10" W x 11.5" H : 5" W x 1" H x 5" L

: 1 x 60W Incandescent E26 Medium , 60W Total : (Not Included) :