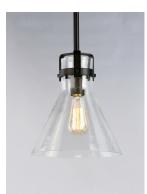

## **PRODUCT DESCRIPTION**

This nautical-inspired collection features Clear Seedy glass cones suspended by a yoke frame. The clear glass offers abundant lighting and compliments the styling of the fixture. Make it a more industrial look by adding filament E26 light bulbs.

### **FINISHES OPTION**

GLASS Seedy CD

MATERIAL Steel, Glass

RATINGS cULus Dry Location