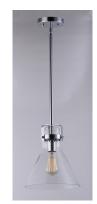

### PRODUCT DESCRIPTION

This nautical-inspired collection features Clear Seedy glass cones suspended by a yoke frame. The clear glass offers abundant lighting and compliments the styling of the fixture. Make it a more industrial look by adding filament E26 light bulbs.

# GLASS

Seedy CD

# MATERIAL

Steel, Glass