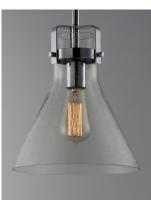

### PRODUCT DESCRIPTION

This nautical-inspired collection features Clear Seedy glass cones suspended by a yoke frame. The clear glass offers abundant lighting and compliments the styling of the fixture. Make it a more industrial look by adding filament E26 light bulbs.

# GLASS

Seedy CD

# MATERIAL

Steel, Glass