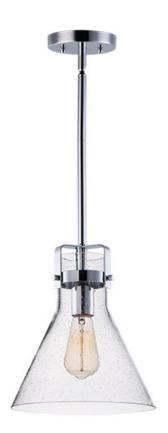

### PRODUCT DESCRIPTION

This nautical-inspired collection features Clear Seedy glass cones suspended by a yoke frame. The clear glass offers abundant lighting and compliments the styling of the fixture. Make it a more industrial look by adding filament E26 light bulbs.

# GLASS

Seedy CD

# MATERIAL

Steel, Glass