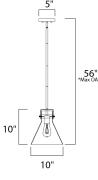

max overall height

#### **MEASUREMENTS**

DIMENSION : 10" L x 10" W x 11.5" H

MAX OAH : 56" OAH

CANOPY : 5" W x 1" H x 5" L

HANGING WEIGHT : 4.85 lb