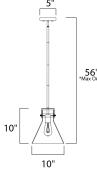

## **MEASUREMENTS**

DIMENSION : 10" L x 10" W x 11.5" H

MAX OAH : 56" OAH

CANOPY : 5" W x 1" H x 5" L

: 2200K

HANGING WEIGHT : 4.84 lb