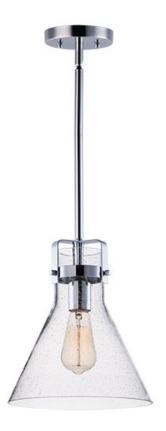

## PRODUCT DESCRIPTION

This nautical-inspired collection features Clear Seedy glass cones suspended by a yoke frame. The clear glass offers abundant lighting and compliments the styling of the fixture. Make it a more industrial look by adding filament E26 light bulbs.

# GLASS

Seedy CD

# MATERIAL

Steel, Glass