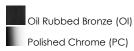

### PRODUCT DESCRIPTION

This nautical-inspired collection features Clear Seedy glass cones suspended by a yoke frame. The clear glass offers abundant lighting and compliments the styling of the fixture. Make it a more industrial look by adding filament E26 light bulbs.



max overall height

## **MEASUREMENTS**

DIMENSION : 21.5" L x 21.5" W x 10.75" H

MAX OAH : 48.75" OAH

CANOPY : 5" W x 0.75" H x 5" L

HANGING WEIGHT : 6.82 lb WIRE LENGTH : 120"

#### **LAMPING**

INPUT VOLTAGE : 120V

BULB : 3 x 60W Incandescent E26 Medium , 180W Total

BULB INCLUDED : (Not Included)

DIMMABLE :

### **FINISHES OPTION**



### GLASS

Seedy CD

# MATERIAL

Steel, Glass

### **RATINGS**

cETLus Dry Location



### **ADDITIONAL**

SLOPE: 30 OPERATING TEMPERATURE: -20°C (-4°F), 40°C (104°F)

Always consult a qualified electrician before installing any lighting product.



WESTERN DISTRIBUTION CENTER (HEADQUARTER)
253 NORTH VINELAND AVE I CITY OF INDUSTRY, CA 91746

## **EASTERN DISTRIBUTION CENTER**