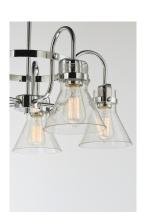

### PRODUCT DESCRIPTION

This nautical-inspired collection features Clear Seedy glass cones suspended by a yoke frame. The clear glass offers abundant lighting and compliments the styling of the fixture. Make it a more industrial look by adding filament E26 light bulbs.

#### **LAMPING**

INPUT VOLTAGE : 120V

BULB : 3 x 60W Incandescent E26 Medium , 180W Total

BULB INCLUDED : (Not Included)

DIMMABLE :