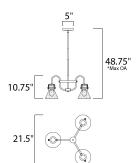

max overall height

## **MEASUREMENTS**

DIMENSION : 21.5" L x 21.5" W x 10.75" H

MAX OAH : 48.75" OAH

CANOPY : 5" W x 0.75" H x 5" L

HANGING WEIGHT : 6.82 lb WIRE LENGTH : 120"