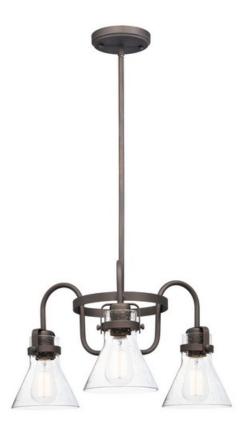

### PRODUCT DESCRIPTION

This nautical-inspired collection features Clear Seedy glass cones suspended by a yoke frame. The clear glass offers abundant lighting and compliments the styling of the fixture. Make it a more industrial look by adding filament E26 light bulbs.