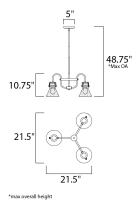

### **MEASUREMENTS**

| DIMENSION      | : 23.75" L x 21.5" W x 10.75" H |
|----------------|---------------------------------|
| MAX OAH        | : 48.75" OAH                    |
| HANGING WEIGHT | : 7.7 lb                        |
| WIRE LENGTH    | : 120"                          |