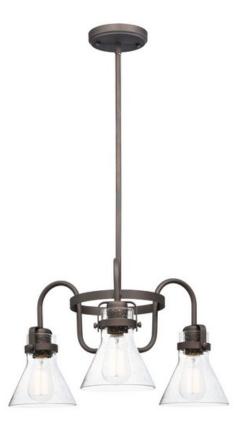

## **PRODUCT DESCRIPTION**

This nautical-inspired collection features Clear Seedy glass cones suspended by a yoke frame. The clear glass offers abundant lighting and compliments the styling of the fixture. Make it a more industrial look by adding filament E26 light bulbs.

#### FINISHES OPTION

GLASS Seedy CD

MATERIAL Steel, Glass