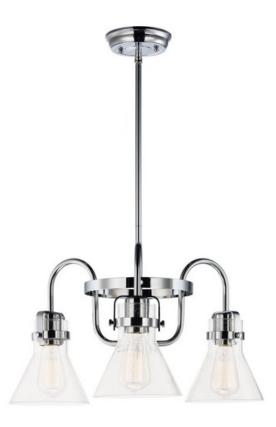

## **PRODUCT DESCRIPTION**

This nautical-inspired collection features Clear Seedy glass cones suspended by a yoke frame. The clear glass offers abundant lighting and compliments the styling of the fixture. Make it a more industrial look by adding filament E26 light bulbs.

## **MEASUREMENTS**

DIMENSION : 21.5" L x 21.5" W x 10.75" H MAX OAH : 48.75" OAH CANOPY HANGING WEIGHT WIRE LENGTH

LAMPING

BULB

: 5" W x 0.75" H x 5" L : 6.82 lb : 120"

INPUT VOLTAGE : 120V : 3 x 60W Incandescent E26 Medium , 180W Total BULB INCLUDED : (Not Included) DIMMABLE :