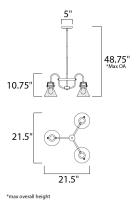

## **MEASUREMENTS**

DIMENSION : 21.5" L x 21.5" W x 10.75" H MAX OAH : 48.75" OAH CANOPY HANGING WEIGHT WIRE LENGTH

LAMPING

BULB

: 5" W x 0.75" H x 5" L : 6.82 lb : 120"

INPUT VOLTAGE : 120V : 3 x 60W Incandescent E26 Medium , 180W Total BULB INCLUDED : (Not Included) DIMMABLE :