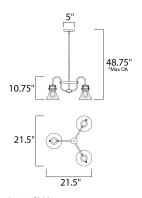

## **MEASUREMENTS**

DIMENSION : 23.75" L x 21.5" W x 10.75" H

MAX OAH : 48.75" OAH HANGING WEIGHT : 7.7 lb WIRE LENGTH : 120"