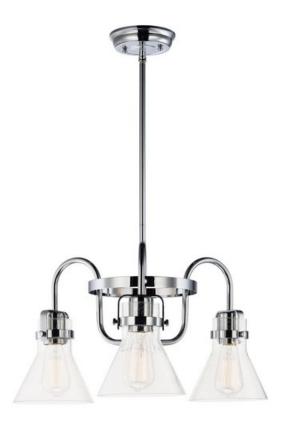

### PRODUCT DESCRIPTION

This nautical-inspired collection features Clear Seedy glass cones suspended by a yoke frame. The clear glass offers abundant lighting and compliments the styling of the fixture. Make it a more industrial look by adding filament E26 light bulbs.