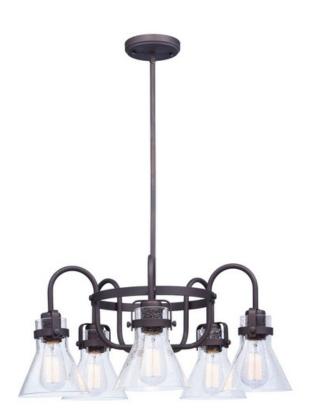

### PRODUCT DESCRIPTION

This nautical-inspired collection features Clear Seedy glass cones suspended by a yoke frame. The clear glass offers abundant lighting and compliments the styling of the fixture. Make it a more industrial look by adding filament E26 light bulbs.

# MATERIAL

Steel, Glass