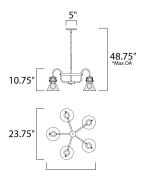

\*max overall height

### **MEASUREMENTS**

DIMENSION : 23.75" L x 23.75" W x 10.75" H

MAX OAH : 48.75" OAH

CANOPY : 5" W x 0.75" H x 5" L

HANGING WEIGHT : 10.34 lb WIRE LENGTH : 120"