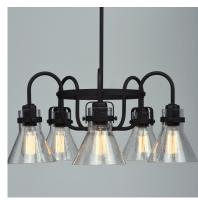

### PRODUCT DESCRIPTION

This nautical-inspired collection features Clear Seedy glass cones suspended by a yoke frame. The clear glass offers abundant lighting and compliments the styling of the fixture. Make it a more industrial look by adding filament E26 light bulbs.