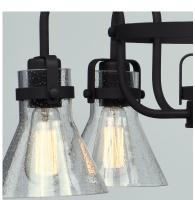

### PRODUCT DESCRIPTION

This nautical-inspired collection features Clear Seedy glass cones suspended by a yoke frame. The clear glass offers abundant lighting and compliments the styling of the fixture. Make it a more industrial look by adding filament E26 light bulbs.



\*max overall height

### **MEASUREMENTS**

DIMENSION : 23.75" L x 23.75" W x 10.75" H

MAX OAH : 48.75" OAH

CANOPY : 5" W x 0.75" H x 5" L

HANGING WEIGHT : 10.34 lb WIRE LENGTH : 120"

### LAMPING

INPUT VOLTAGE : 120V

BULB : 5 x 60W Incandescent E26 Medium , 300W Total

BULB INCLUDED : (Not Included)

DIMMABLE :

### **FINISHES OPTION**



### GLASS

Seedy CD

# MATERIAL

Steel, Glass

### **RATINGS**

cETLus Dry Location



### **ADDITIONAL**

SLOPE: 30 OPERATING TEMPERATURE: -20°C (-4°F), 40°C (104°F)

Always co