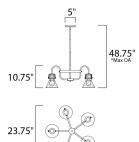

23.75"

\*max overall height

## **MEASUREMENTS** DIMENSION

| DIMENSION      | : 23.75" L x 23.75" W x 10.75" H |
|----------------|----------------------------------|
| MAX OAH        | : 48.75" OAH                     |
| HANGING WEIGHT | : 11 lb                          |
| WIRE LENGTH    | : 120"                           |