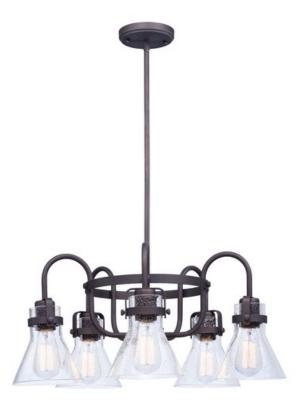

## **PRODUCT DESCRIPTION**

This nautical-inspired collection features Clear Seedy glass cones suspended by a yoke frame. The clear glass offers abundant lighting and compliments the styling of the fixture. Make it a more industrial look by adding filament E26 light bulbs.

## **MEASUREMENTS** DIMENSION

| DIMENSION      | : 23.75" L x 23.75" W x 10.75" H |
|----------------|----------------------------------|
| MAX OAH        | : 48.75" OAH                     |
| HANGING WEIGHT | : 11 lb                          |
| WIRE LENGTH    | : 120"                           |

# LAMPING

| INPUT VOLTAGE | : 120V                              |
|---------------|-------------------------------------|
| BULB          | : 5 x 6W LED E26 Medium , 30W Total |
| BULB INCLUDED | : (Included)                        |
| DIMMABLE      | : Yes                               |
| COLOR_TEMP    | : 2200K                             |

#### FINISHES OPTION

GLASS Seedy CD

MATERIAL Steel, Glass