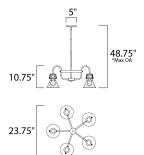

\*max overall height

### **MEASUREMENTS**

DIMENSION : 23.75" L x 23.75" W x 10.75" H

MAX OAH : 48.75" OAH

CANOPY : 5" W x 0.75" H x 5" L

HANGING WEIGHT : 10.34 lb WIRE LENGTH : 120"