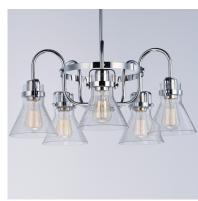

### PRODUCT DESCRIPTION

This nautical-inspired collection features Clear Seedy glass cones suspended by a yoke frame. The clear glass offers abundant lighting and compliments the styling of the fixture. Make it a more industrial look by adding filament E26 light bulbs.