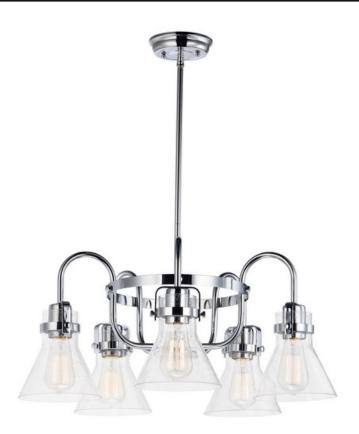

### PRODUCT DESCRIPTION

This nautical-inspired collection features Clear Seedy glass cones suspended by a yoke frame. The clear glass offers abundant lighting and compliments the styling of the fixture. Make it a more industrial look by adding filament E26 light bulbs.