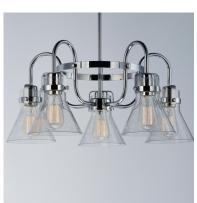

### PRODUCT DESCRIPTION

This nautical-inspired collection features Clear Seedy glass cones suspended by a yoke frame. The clear glass offers abundant lighting and compliments the styling of the fixture. Make it a more industrial look by adding filament E26 light bulbs.