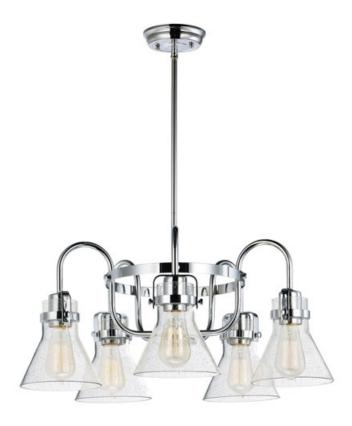

### PRODUCT DESCRIPTION

This nautical-inspired collection features Clear Seedy glass cones suspended by a yoke frame. The clear glass offers abundant lighting and compliments the styling of the fixture. Make it a more industrial look by adding filament E26 light bulbs.