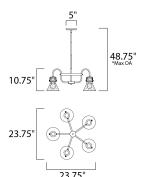

\*max overall height

## **MEASUREMENTS**

DIMENSION : 23.75" L x 23.75" W x 10.75" H

MAX OAH : 48.75" OAH HANGING WEIGHT : 11 lb WIRE LENGTH : 120"