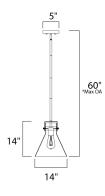

# MEASUREMENTS

DIMENSION : 14" L x 14" W x 15.75" H

MAX OAH : 60" OAH

CANOPY : 5" W x 1" H x 5" L

HANGING WEIGHT : 6.84 lb