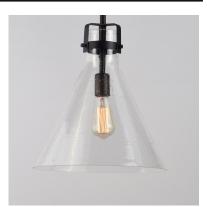

## PRODUCT DESCRIPTION

This nautical-inspired collection features Clear Seedy glass cones suspended by a yoke frame. The clear glass offers abundant lighting and compliments the styling of the fixture. Make it a more industrial look by adding filament E26 light bulbs.

# GLASS

Seedy CD

### MATERIAL

Steel, Glass