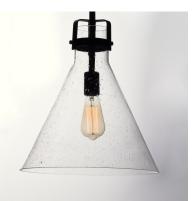

## PRODUCT DESCRIPTION

This nautical-inspired collection features Clear Seedy glass cones suspended by a yoke frame. The clear glass offers abundant lighting and compliments the styling of the fixture. Make it a more industrial look by adding filament E26 light bulbs.

# GLASS

Seedy CD

### MATERIAL

Steel, Glass