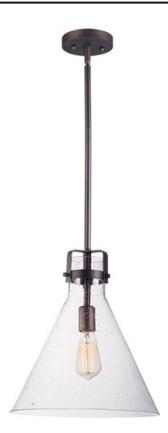

## PRODUCT DESCRIPTION

This nautical-inspired collection features Clear Seedy glass cones suspended by a yoke frame. The clear glass offers abundant lighting and compliments the styling of the fixture. Make it a more industrial look by adding filament E26 light bulbs.

# GLASS

Seedy CD

### MATERIAL

Steel, Glass