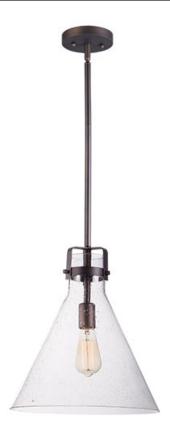

## **PRODUCT DESCRIPTION**

This nautical-inspired collection features Clear Seedy glass cones suspended by a yoke frame. The clear glass offers abundant lighting and compliments the styling of the fixture. Make it a more industrial look by adding filament E26 light bulbs.

#### **FINISHES OPTION**

Oil Rubbed Bronze (OI) Polished Chrome (PC)

## **GLASS**

Seedy CD