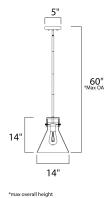

### **MEASUREMENTS**

DIMENSION : 14" L x 14" W x 60" H

MAX OAH : 60" OAH

CANOPY : 5" W x 1" H x 5" L

HANGING WEIGHT : 7.94 lb