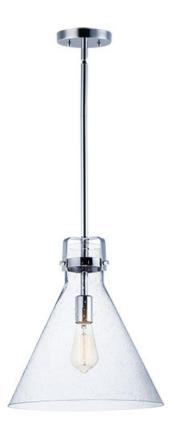

### PRODUCT DESCRIPTION

This nautical-inspired collection features Clear Seedy glass cones suspended by a yoke frame. The clear glass offers abundant lighting and compliments the styling of the fixture. Make it a more industrial look by adding filament E26 light bulbs.

# GLASS

Seedy CD

# MATERIAL

Steel, Glass