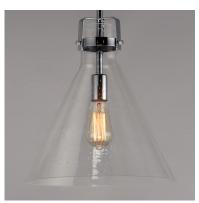

### PRODUCT DESCRIPTION

This nautical-inspired collection features Clear Seedy glass cones suspended by a yoke frame. The clear glass offers abundant lighting and compliments the styling of the fixture. Make it a more industrial look by adding filament E26 light bulbs.

# GLASS

Seedy CD

# MATERIAL

Steel, Glass