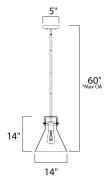

max overall height

#### **MEASUREMENTS**

DIMENSION : 14" L x 14" W x 15.75" H

MAX OAH : 60" OAH

CANOPY : 5" W x 1" H x 5" L

HANGING WEIGHT : 6.84 lb