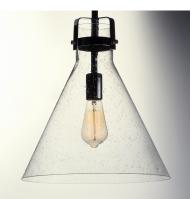

### PRODUCT DESCRIPTION

This nautical-inspired collection features Clear Seedy glass cones suspended by a yoke frame. The clear glass offers abundant lighting and compliments the styling of the fixture. Make it a more industrial look by adding filament E26 light bulbs.

# GLASS

Seedy CD

# MATERIAL

Steel, Glass