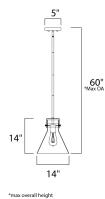

#### **MEASUREMENTS**

DIMENSION : 14" L x 14" W x 60" H

MAX OAH : 60" OAH

CANOPY : 5" W x 1" H x 5" L

HANGING WEIGHT : 7.94 lb