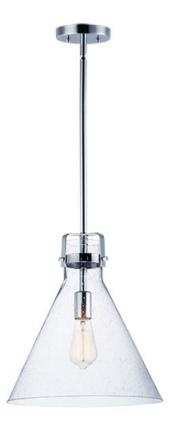

# PRODUCT DESCRIPTION

This nautical-inspired collection features Clear Seedy glass cones suspended by a yoke frame. The clear glass offers abundant lighting and compliments the styling of the fixture. Make it a more industrial look by adding filament E26 light bulbs.

### GLASS

Seedy CD

# MATERIAL

Steel, Glass