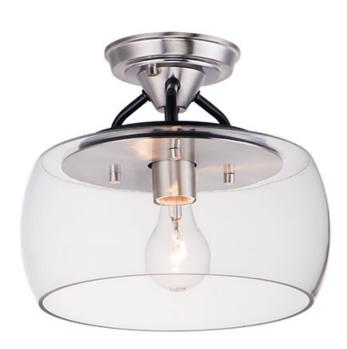

## PRODUCT DESCRIPTION

Simple yet elegant frames are finished in two tone finishes to add upscale element to this economical collection. Frames are available in either Bronze with Antique Brass accents or Black with Satin Nickel accents. Both are supplied with Clear glass shades inspired by stemware for a tailored profile.

### **FINISHES OPTION**

Black / Satin Nickel (BKSN)

Bronze / Antique Brass (BZAB)