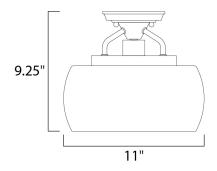

# **MEASUREMENTS**

DIMENSION : 11" L x 11" W x 9.25" H

HANGING WEIGHT : 3.96 lb