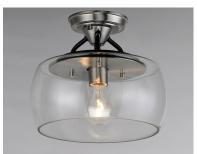

## PRODUCT DESCRIPTION

Simple yet elegant frames are finished in two tone finishes to add upscale element to this economical collection. Frames are available in either Bronze with Antique Brass accents or Black with Satin Nickel accents. Both are supplied with Clear glass shades inspired by stemware for a tailored profile.

### **FINISHES OPTION**

Black / Satin Nickel (BKSN)

Bronze / Antique Brass (BZAB)