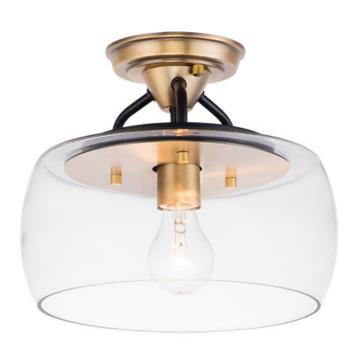

## PRODUCT DESCRIPTION

Simple yet elegant frames are finished in two tone finishes to add upscale element to this economical collection. Frames are available in either Bronze with Antique Brass accents or Black with Satin Nickel accents. Both are supplied with Clear glass shades inspired by stemware for a tailored profile.

### **FINISHES OPTION**

Black / Satin Nickel (BKSN)

Bronze / Antique Brass (BZAB)