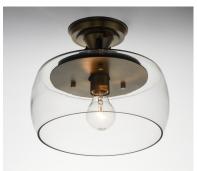

## PRODUCT DESCRIPTION

Simple yet elegant frames are finished in two tone finishes to add upscale element to this economical collection. Frames are available in either Bronze with Antique Brass accents or Black with Satin Nickel accents. Both are supplied with Clear glass shades inspired by stemware for a tailored profile.

### **FINISHES OPTION**

Black / Satin Nickel (BKSN)

Bronze / Antique Brass (BZAB)