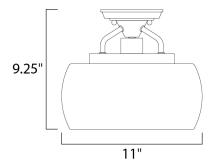

# **MEASUREMENTS**

DIMENSION : 11" L x 11" W x 9.25" H

HANGING WEIGHT : 3.96 lb