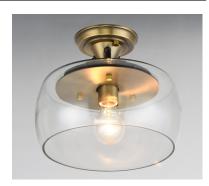

## PRODUCT DESCRIPTION

Simple yet elegant frames are finished in two tone finishes to add upscale element to this economical collection. Frames are available in either Bronze with Antique Brass accents or Black with Satin Nickel accents. Both are supplied with Clear glass shades inspired by stemware for a tailored profile.

### **FINISHES OPTION**

Black / Satin Nickel (BKSN)

Bronze / Antique Brass (BZAB)