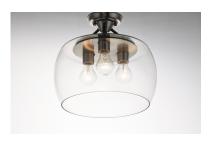

### PRODUCT DESCRIPTION

Simple yet elegant frames are finished in two tone finishes to add upscale element to this economical collection. Frames are available in either Bronze with Antique Brass accents or Black with Satin Nickel accents. Both are supplied with Clear glass shades inspired by stemware for a tailored profile.

### **FINISHES OPTION**

E E

Black / Satin Nickel (BKSN)

Bronze / Antique Brass (BZAB)

## GLASS

Clear CL