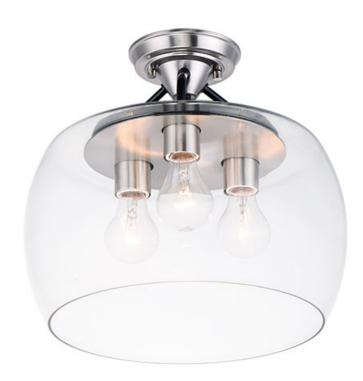

### PRODUCT DESCRIPTION

Simple yet elegant frames are finished in two tone finishes to add upscale element to this economical collection. Frames are available in either Bronze with Antique Brass accents or Black with Satin Nickel accents. Both are supplied with Clear glass shades inspired by stemware for a tailored profile.

### **FINISHES OPTION**

E E

Black / Satin Nickel (BKSN)

Bronze / Antique Brass (BZAB)

## GLASS

Clear CL