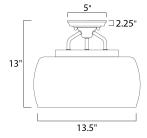

# **MEASUREMENTS**

DIMENSION : 13.5" L x 13.5" W x 13" H
CANOPY : 4.88" W x 2.25" H x 4.88" L

HANGING WEIGHT : 5.35 lb

LAMPING

INPUT VOLTAGE : 120V

BULB : 3 x 60W Incandescent E26 Medium, 180W Total

BULB INCLUDED : (Not Included)