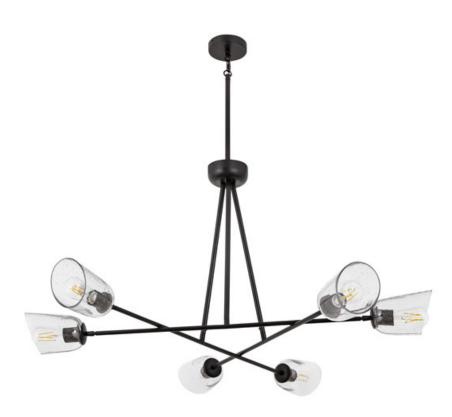

# PRODUCT DESCRIPTION

The Keppe Collection brings stylish modern industrial design to your space with its thick blown glass shades featuring an eye-catching bubble pattern. Finished in Matte Black, the sleek frame includes adjustable swivels, allowing you to position the light in various directions for optimal functionality. The collection includes two versatile wall sconces: a single sconce that can be installed facing up or down, and a swing-arm sconce with an integrated switch, combining practicality with bold design.

#### **LAMPING**

INPUT VOLTAGE : 120V

BULB : 6 x 60W Incandescent E26 Medium , 360W Total

BULB INCLUDED : (Not Included)

DIMMABLE :

#### MATERIAL

Recycled Glass + Steel