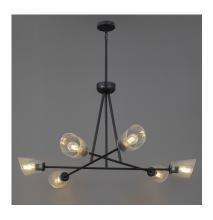

# PRODUCT DESCRIPTION

The Keppe Collection brings stylish modern industrial design to your space with its thick blown glass shades featuring an eye-catching bubble pattern. Finished in Matte Black, the sleek frame includes adjustable swivels, allowing you to position the light in various directions for optimal functionality. The collection includes two versatile wall sconces: a single sconce that can be installed facing up or down, and a swing-arm sconce with an integrated switch, combining practicality with bold design.

#### **LAMPING**

INPUT VOLTAGE : 120V

BULB : 6 x 60W Incandescent E26 Medium , 360W Total

BULB INCLUDED : (Not Included)

DIMMABLE :

#### MATERIAL

Recycled Glass + Steel