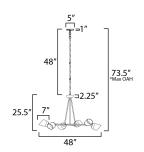

max overall height\*

#### **MEASUREMENTS**

DIMENSION : 48" L x 48" W x 25.54" H x 43" Ext

CANOPY : 5'' W x 1'' H x 5'' L

HANGING WEIGHT : 19.29 lb