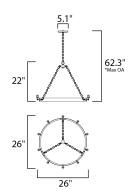

#### **MEASUREMENTS**

DIMENSION : 26" L x 26" W x 22" H

HANGING WEIGHT : 15.43 lb