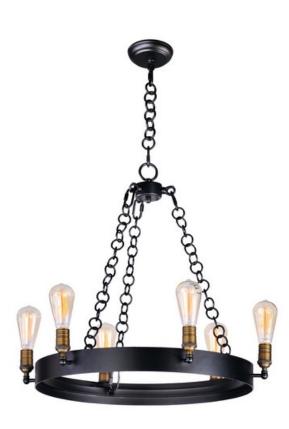

# PRODUCT DESCRIPTION

As stately as its name, these heavy weight rings finished in Black support cast Natural Aged Brass sockets. Handmade round ring chain is used that adds to the authenticity of this antique reproduction.

### **LAMPING**

INPUT VOLTAGE : 120V

BULB : 6 x 60W Incandescent E26 Medium , 360W Total

BULB INCLUDED : (Not Included)

DIMMABLE :

#### **FINISHES OPTION**

Black / Natural Aged Brass (BKNAB)