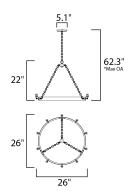

#### **MEASUREMENTS**

DIMENSION : 26" L x 26" W x 22" H

: 8.08 lb HANGING WEIGHT