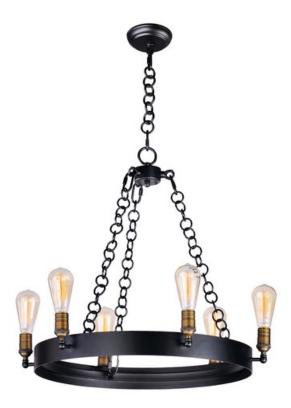

# **PRODUCT DESCRIPTION**

As stately as its name, these heavy weight rings finished in Black support cast Natural Aged Brass sockets. Handmade round ring chain is used that adds to the authenticity of this antique reproduction.

### LAMPING

INPUT VOLTAGE : 120V

: 6 x 60W Incandescent E26 Medium , 360W Total

**BULB INCLUDED** : (Included) DIMMABLE : Yes