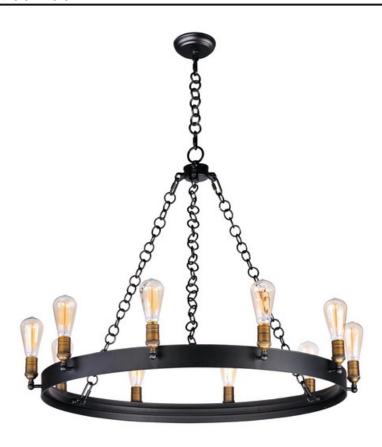

### **PRODUCT DESCRIPTION**

As stately as its name, these heavy weight rings finished in Black support cast Natural Aged Brass sockets. Handmade round ring chain is used that adds to the authenticity of this antique reproduction.