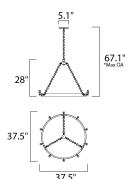

\*max overall height

#### **MEASUREMENTS**

DIMENSION : 37.5" L x 37.5" W x 28" H

: 22.04 lb HANGING WEIGHT