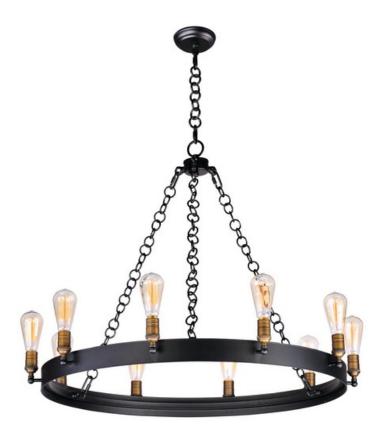

### **PRODUCT DESCRIPTION**

As stately as its name, these heavy weight rings finished in Black support cast Natural Aged Brass sockets. Handmade round ring chain is used that adds to the authenticity of this antique reproduction.

#### **MEASUREMENTS**

DIMENSION : 37.5" L x 37.5" W x 28" H

HANGING WEIGHT : 11.8 lb

#### **FINISHES OPTION**

Black / Natural Aged Brass (BKNAB)