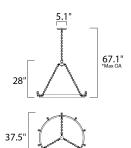

\*max overall height

#### **MEASUREMENTS**

DIMENSION : 37.5" L x 37.5" W x 28" H

HANGING WEIGHT : 11.8 lb